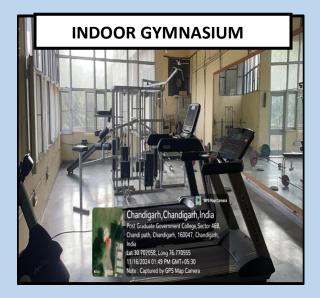

#### TABLE OF CONTENTS

| Sr. No. | Details of the facility | Page No. |
|---------|-------------------------|----------|
| 1       | Classrooms              | 3-13     |
| 2       | Laboratories            | 14-18    |
| 3       | Sports facilities       | 19       |
| 4       | Library                 | 20       |
| 5       | Other Facilities        | 21-28    |