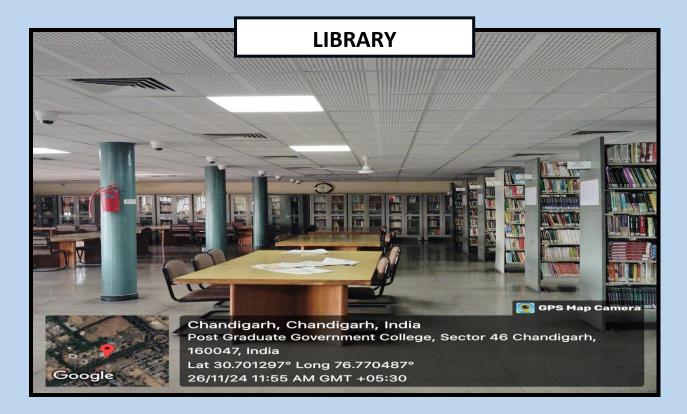

#### TABLE OF CONTENTS

| Sr. No. | Details of the facility | Page No. |
|---------|-------------------------|----------|
| 1       | Classrooms              | 3-13     |
| 2       | Laboratories            | 14-18    |
| 3       | Sports facilities       | 19       |
| 4       | Library                 | 20       |
| 5       | Other Facilities        | 21-28    |